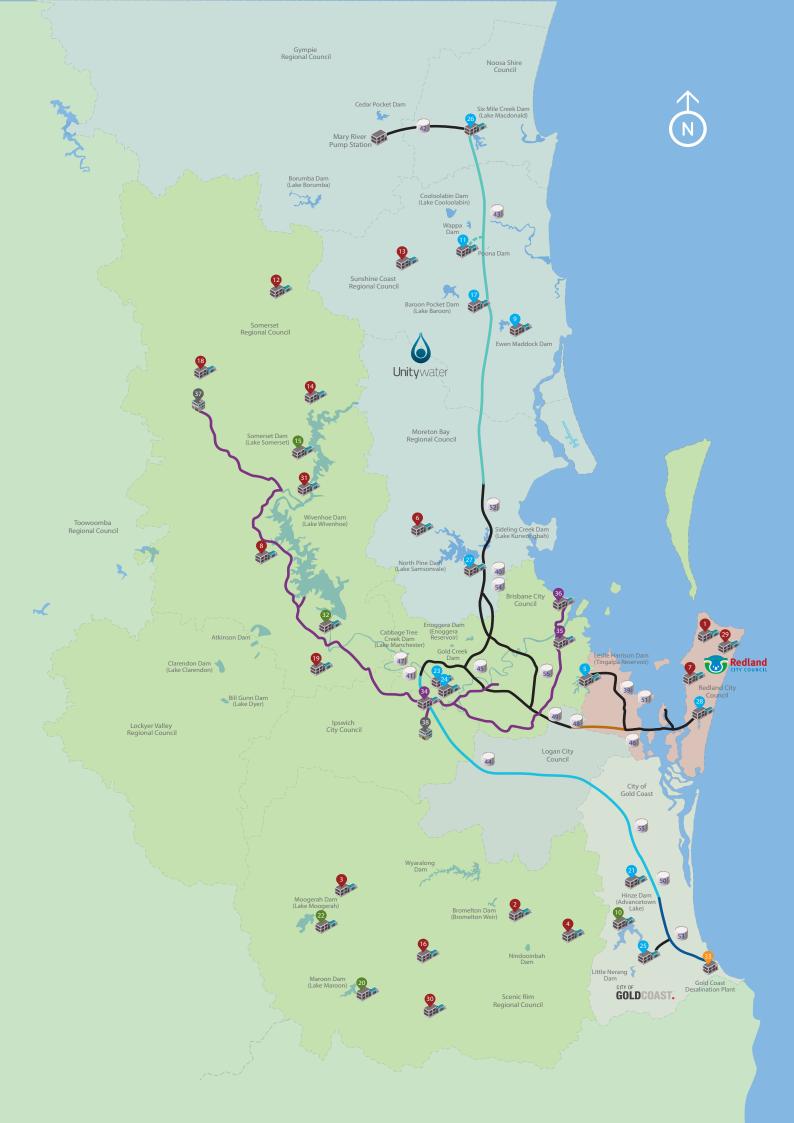

# South East Queensland Water Grid

# Legend

- Northern Pipeline Interconnector
- Western Corridor Recycled Water Scheme
- Southern Regional Water Pipeline
- Eastern Pipeline Interconnector
- Network Integration Pipeline
- Other bulk water pipelines connecting the SEQ Water Grid
- ---- Local Government boundary

- Bulk Water Storage Reservoirs
- Water Treatment Plants (WTP) connected to grid
- Water Treatment Plants (WTP off-grid
- Water Treatment Plants (WTP) other
- Purified Recycled Water Treatment Plants
- Desalination Plant
- Power Stations

### **Water Treatment Plants (WTP)**

- 1 Amity Point
- 2 Beaudesert
- 3 Boonah Kalbar
- 4 Canungra
- 5 Capalaba
- 6 Dayboro
- 7 Dunwich
- 8 Esk
- 9 Ewen Maddock
- 10 Hinze Dam
- 11 Image Flat
- 12 Jimna
- 13 Kenilworth
- 14 Kilcoy
- 15 Kirkleagh
- 16 Kooralbyn
- 17 Landers Shute
- 18 Linville
- 19 Lowood
- 20 Maroon Dam
- 21 Molendinar
- 22 Moogerah

- Mount Crosby East Bank
- 24 Mount Crosby West Bank
- 25 Mudgeeraba
- 26 Noosa

23

- 27 North Pine
- 28 North Stradbroke (Minjerribah)
- 29 Point Lookout
- **30** Rathdowney
- 31 Somerset Dam (Township)
- 32 Wivenhoe Dam

### **Desalination Plant**

33 Gold Coast

## **Purified Recycled Water Treatment Plants**

- 34 Bundamba
- 35 Gibson Island
- 36 Luggage Point

### **Power Stations**

- **37** Tarong
- 38 Swanbank

### Reservoirs

- 39 Alexandra Hills
- 40 Aspley
- 41 Camerons Hill
- 42 Cooroora
- **43** Ferntree
- 44 Greenbank
- 45 Green Hill
- 46 Heinemann Road
- 47 Holts Hill
- 48 Kimberley Park
- 49 Kuraby
- 50 Molendinar
- 51 Mt Cotton
- 52 Narangba
- **53** Robina
- 54 Sparkes Hill
- 55 Stapylton
- **56** Wellers Hill