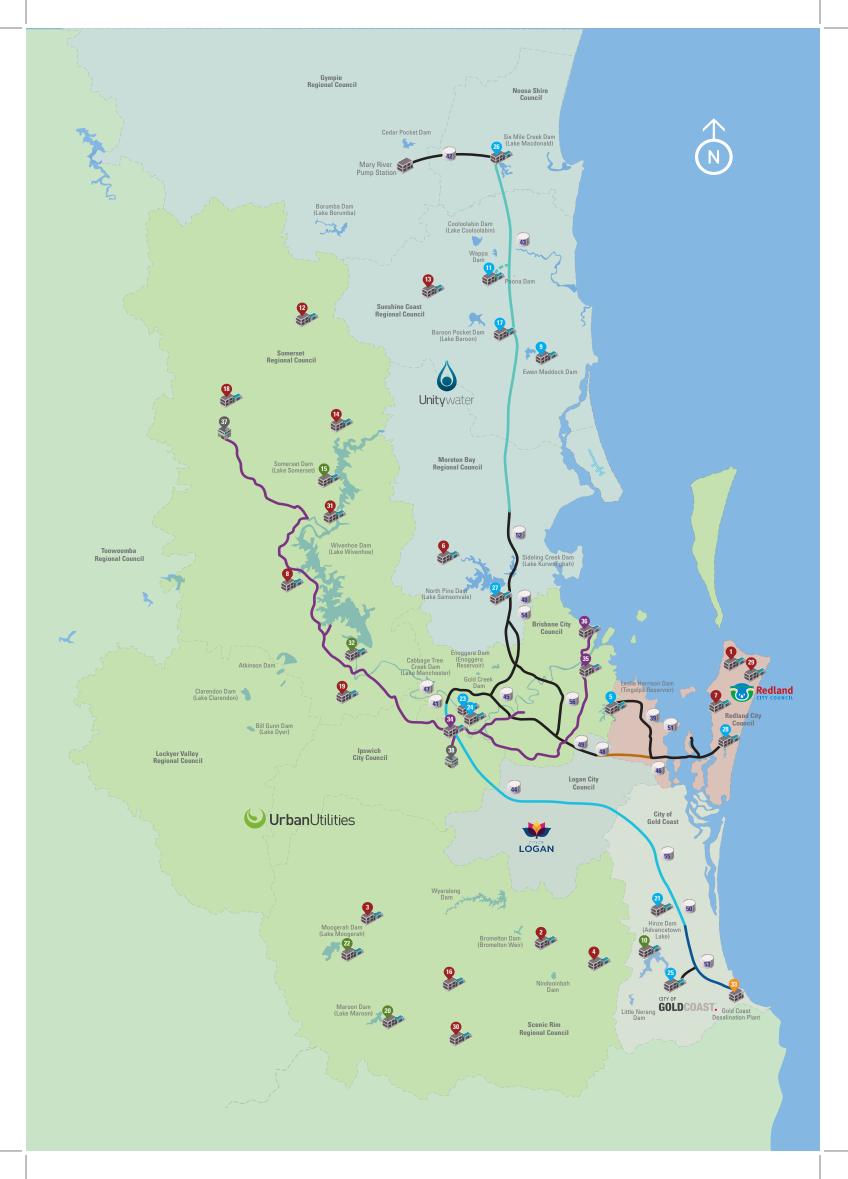

# South East Queensland Water Grid

# Legend

- Northern Pipeline Interconnector
- Western Corridor Recycled Water Scheme
- Southern Regional Water Pipeline
- Eastern Pipeline Interconnector
- Network Integration Pipeline
- Other bulk water pipelines connecting the SEQ Water Grid
- ---- Local Government boundary

- Bulk Water Storage Reservoirs
- Water Treatment Plants (WTP) connected to grid
- Water Treatment Plants (WTP off-grid
- Water Treatment Plants (WTP) other
- Purified Recycled Water Treatment Plants
- Desalination Plant
- Power Stations

### **Water Treatment Plants (WTP)**

- 1 Amity Point
- 2 Beaudesert
- 3 Boonah Kalbar
- 4 Canungra
- 5 Capalaba
- 6 Dayboro
- 7 Dunwich
- 8 Esk
- 9 Ewen Maddock
- 10 Hinze Dam
- 11 Image Flat
- 12 Jimna
- 13 Kenilworth
- 14 Kilcoy
- 15 Kirkleagh
- **16** Kooralbyn
- 17 Landers Shute
- 18 Linville
- **19** Lowood
- 20 Maroon Dam
- 21 Molendinar
- 22 Moogerah

- Mount Crosby East Bank
- 24 Mount Crosby West Bank
- 25 Mudgeeraba
- 26 Noosa
- 27 North Pine
- 28 North Stradbroke (Minjerribah)
- 29 Point Lookout
- **30** Rathdowney
- 31 Somerset Dam (Township)
- 32 Wivenhoe Dam

### **Desalination Plant**

33 Gold Coast

# **Purified Recycled Water Treatment Plants**

- 34 Bundamba
- 35 Gibson Island
- 36 Luggage Point

## **Power Stations**

- **37** Tarong
- 38 Swanbank

### Reservoirs

- 39 Alexandra Hills
- 40 Aspley
- 41 Camerons Hill
- 42 Cooroora
- 43 Ferntree
- 44 Greenbank
- 45 Green Hill
- 46 Heinemann Road
- 47 Holts Hill
- 48 Kimberley Park
- **49** Kuraby
- 50 Molendinar
- 51 Mt Cotton
- 52 Narangba
- 53 Robina
- 54 Sparkes Hill
- opanico ini
- **55** Stapylton
- Wellers Hill