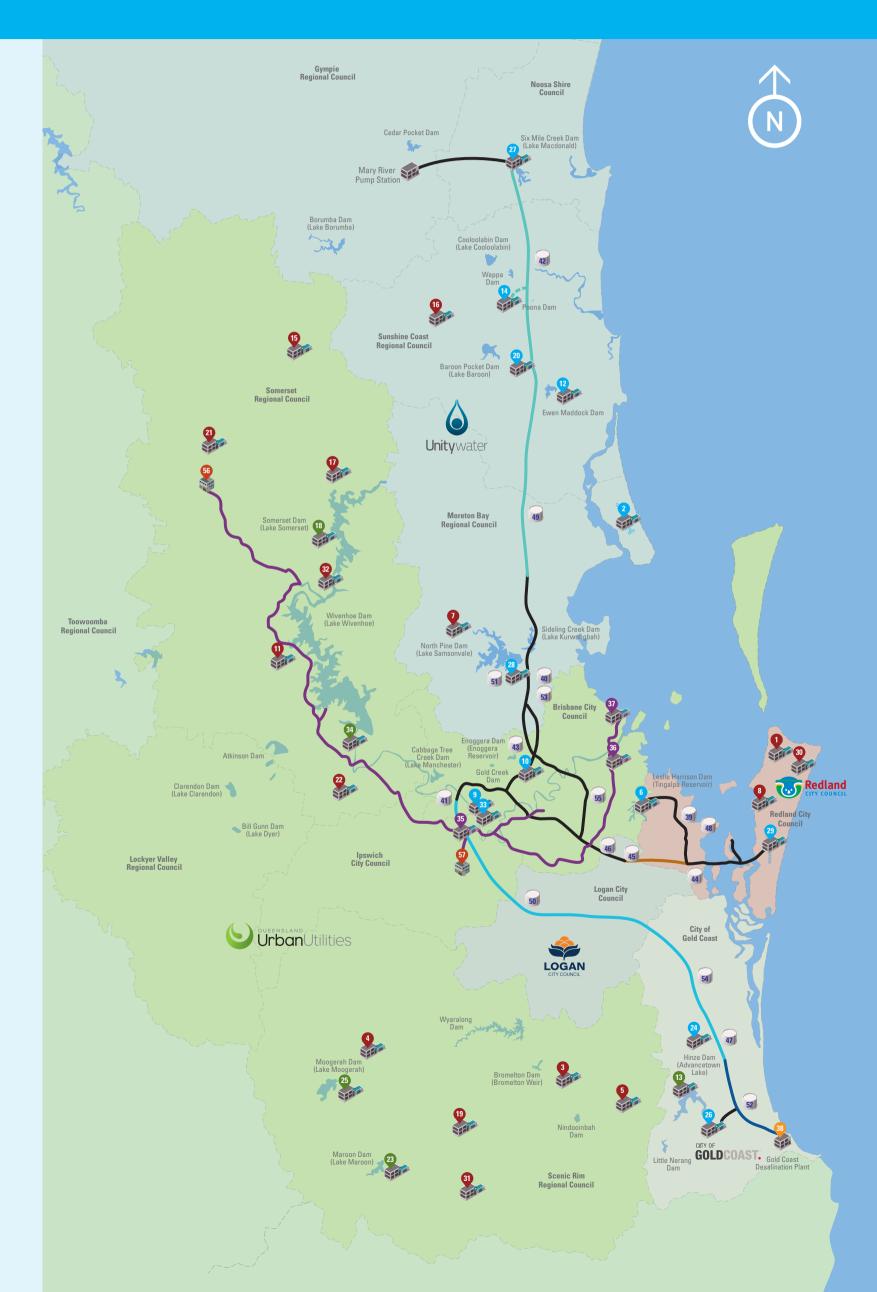

# SEQ Water Grid

## Legend

- Western Corridor Recycled Water Scheme
- Southern Regional Water Pipeline
- Eastern Pipeline Interconnector
- Network Integration Pipeline
- Other bulk water pipelines connecting the SEQ water grid
- Local government boundary
- Water Treatment Plants (WTP) connected to grid
- Water Treatment Plants (WTP) off grid
- Water Treatment Plants (WTP) other
- Western Corridor Recycled Water Scheme
- Desalination plant
- Power Station

#### Water Treatment Plants (WTP)

- 1 Amity Point WTP
- Banksia Beach WTP
- Beaudesert WTP
- Boonah Kalbar WTP Canungra WTP
- Capalaba WTP
- Dayboro WTP Dunwich WTP
- Fast Bank (Mount Crosby) WTP
- Enoggera WTP
- 11 Esk WTP
- 12 Ewen Maddock WTP
- Hinze Dam WTP 14 Image Flat WTP
- 15 Jimna WTP
- Kenilworth WTP 17 Kilcoy WTP
- 18 Kirkleagh WTP
- 19 Kooralbyn WTP
- 20 Landers Shute WTP
- 22 Lowood WTP
- 23 Maroon Dam WTP 24 Molendinar WTP
- 25 Moogerah Dam WTP
- Mudgeeraba WTP 27 Noosa WTP
- 28 North Pine WTP
- 30 Point Lookout WTP
- 31 Rathdowney WTP
- 32 Somerset Dam (Township) WTP
- 33 West Bank (Mount Crosby) WTP
- 34 Wivenhoe Dam WTP

### Western Corridor

- 35 Bundamba Advanced Water Treatment Plant AWTP
- 36 Gibson Island AWTP
- 37 Luggage Point AWTP

- 38 Gold Coast Desalination Plant
- 39 Alexandra Hills Reservoirs 40 Aspley Reservoir
- 41 Camerons Hill Reservoir 42 Ferntree Reservoir
- 43 Green Hill Reservoirs
- 44 Heinemann Road Reservoirs 45 Kimberley Park Reservoirs
- 46 Kuraby Reservoir
- 47 Molendinar Reservoir Mt Cotton Reservoir 48
- 49 Narangba Reservoirs
- 50 North Beaudesert Reservoirs
- 52 Robina Reservoir
- 53 Sparkes Hill Reservoirs
- 54 Stapylton Reservoir
- 55 Wellers Hill Reservoirs

#### **Power Stations**

- 56 Tarong Power Station
- 57 Swanbank Power Station