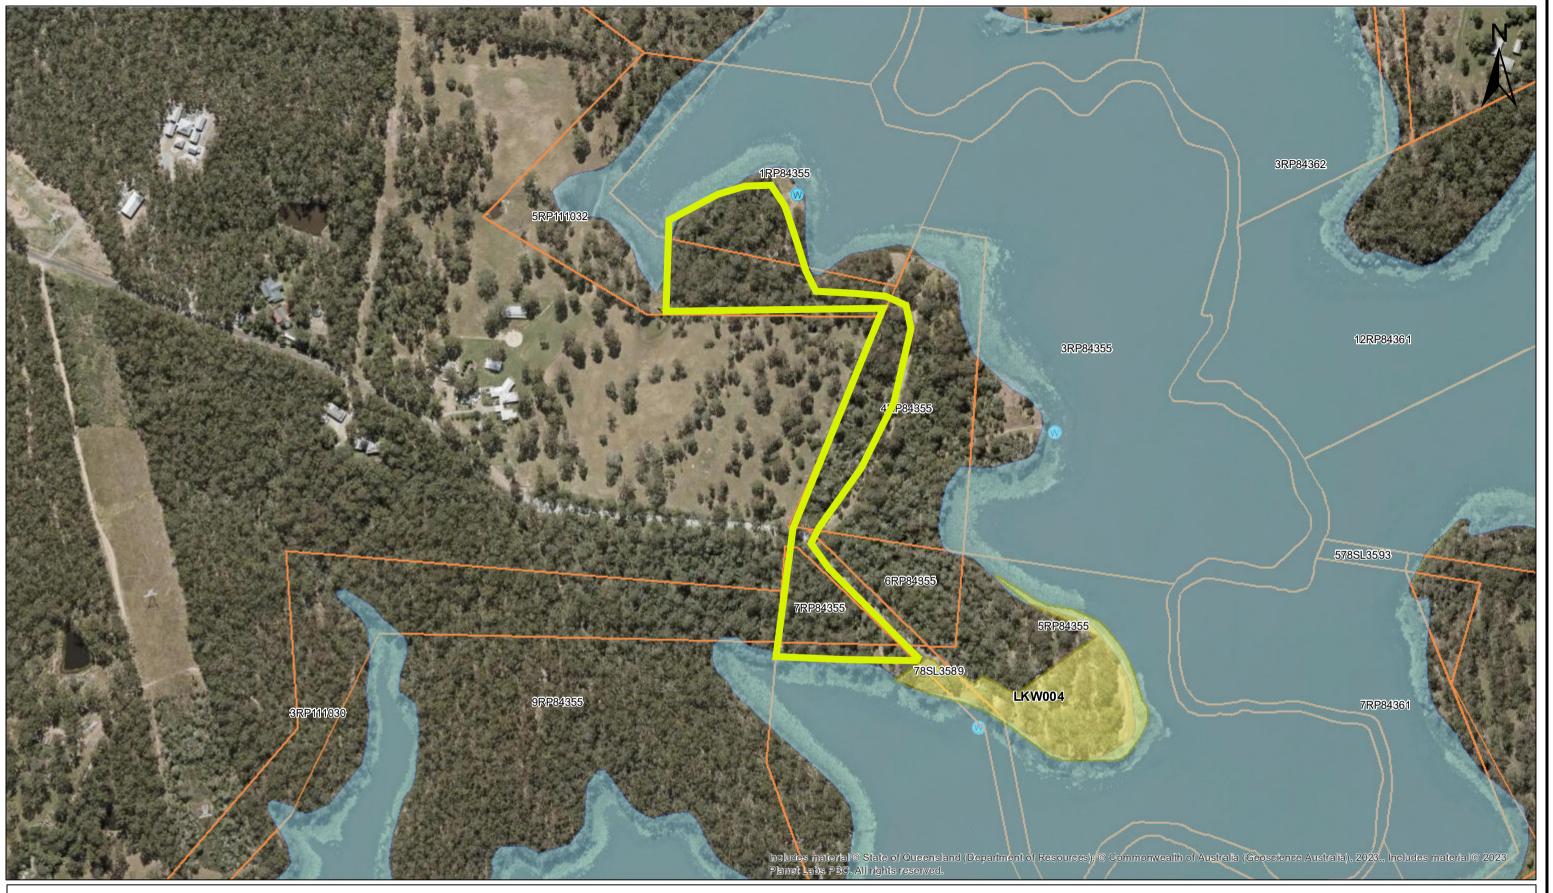

## DLK001 2023 Ski rd Kurwongbah

Disclaimer:

Seqwater makes no representation or warranty as to the accuracy, completeness, reliability or suitability of the GIS data and any other information provided by Seqwater for any specific purpose and disclaims any responsibility or tability for any expenses, losses, damages and costs which may be suffered or incurred as a result of or in connection with using or relying on the data or the information provided by Seqwater. Please ensure the map attached accurately represents the location of proposed works. If you have any queries, please contact Seqwater.