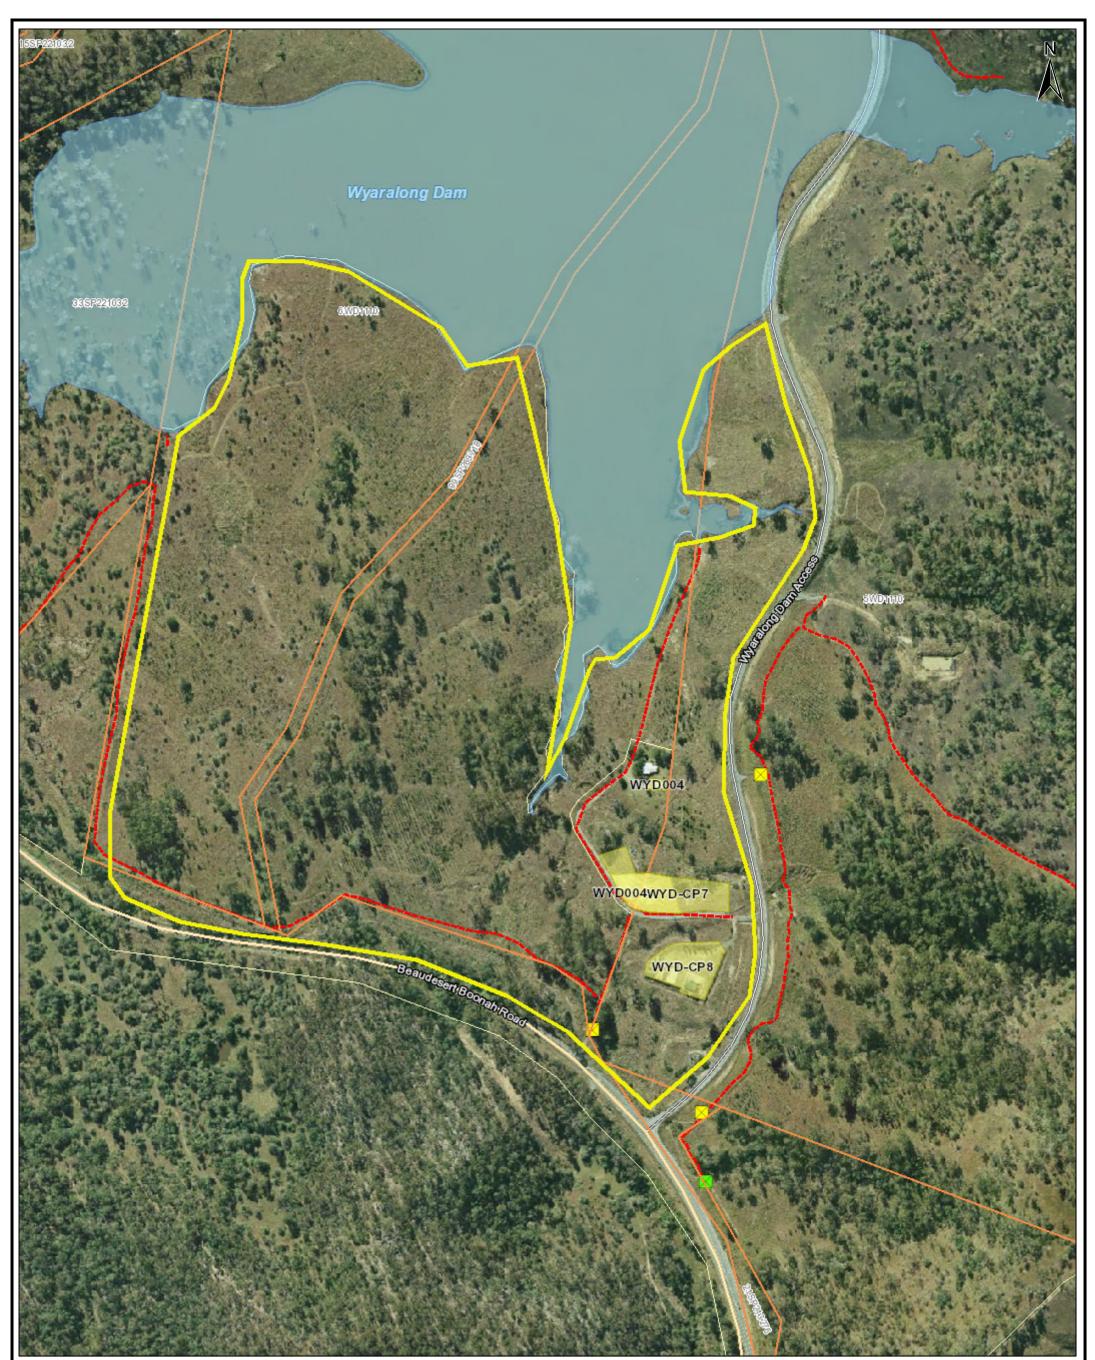

## Seqwater Planned Burn DWY005 2021 Brennan House HR Map

## Date: 17/03/2021

| Scale 1:5,323 @A3<br>0 0.15 km | Water<br>Treatment Pla<br>Reservoir<br>Pump Station<br>Water Quality<br>Facility | Ireated Raw Recycled |  | Water Storage<br>Properties With<br>Access/Prop<br>Issues<br>Seqwater<br>Easements<br>Seqwater<br>Licence Site | Gate | Seqwater<br>Licence Area<br>Seqwater<br>Property<br>Locked<br>Unlocked | = | Access Track<br>/Firebreak<br>Seqwater<br>Recreation Area | Seqwater makes no representation or warranty as to the accuracy,<br>completeness, reliability or suitability of the GIS data and any other<br>information provided by Seqwater for any specific purpose and<br>disclaims any responsibility or liability for any expenses, losses,<br>damages and costs which may be suffered or incurred as a result<br>of or in connection with using or relying on the data or the<br>information provided by Seqwater. Please ensure the map<br>attached accurably represents the location of proposed works. If<br>you have any queries, please contact Seqwater.<br>Copyright of data is as follows:<br>Cadastre (c) 2019 Department of Environmental Resource<br>Management. 2015 Acrial Phobgraphy (c) QSIC Spatial<br>Imagery Subscription Plan |
|--------------------------------|----------------------------------------------------------------------------------|----------------------|--|----------------------------------------------------------------------------------------------------------------|------|------------------------------------------------------------------------|---|-----------------------------------------------------------|------------------------------------------------------------------------------------------------------------------------------------------------------------------------------------------------------------------------------------------------------------------------------------------------------------------------------------------------------------------------------------------------------------------------------------------------------------------------------------------------------------------------------------------------------------------------------------------------------------------------------------------------------------------------------------------------------------------------------------------------------------------------------------------|
|--------------------------------|----------------------------------------------------------------------------------|----------------------|--|----------------------------------------------------------------------------------------------------------------|------|------------------------------------------------------------------------|---|-----------------------------------------------------------|------------------------------------------------------------------------------------------------------------------------------------------------------------------------------------------------------------------------------------------------------------------------------------------------------------------------------------------------------------------------------------------------------------------------------------------------------------------------------------------------------------------------------------------------------------------------------------------------------------------------------------------------------------------------------------------------------------------------------------------------------------------------------------------|