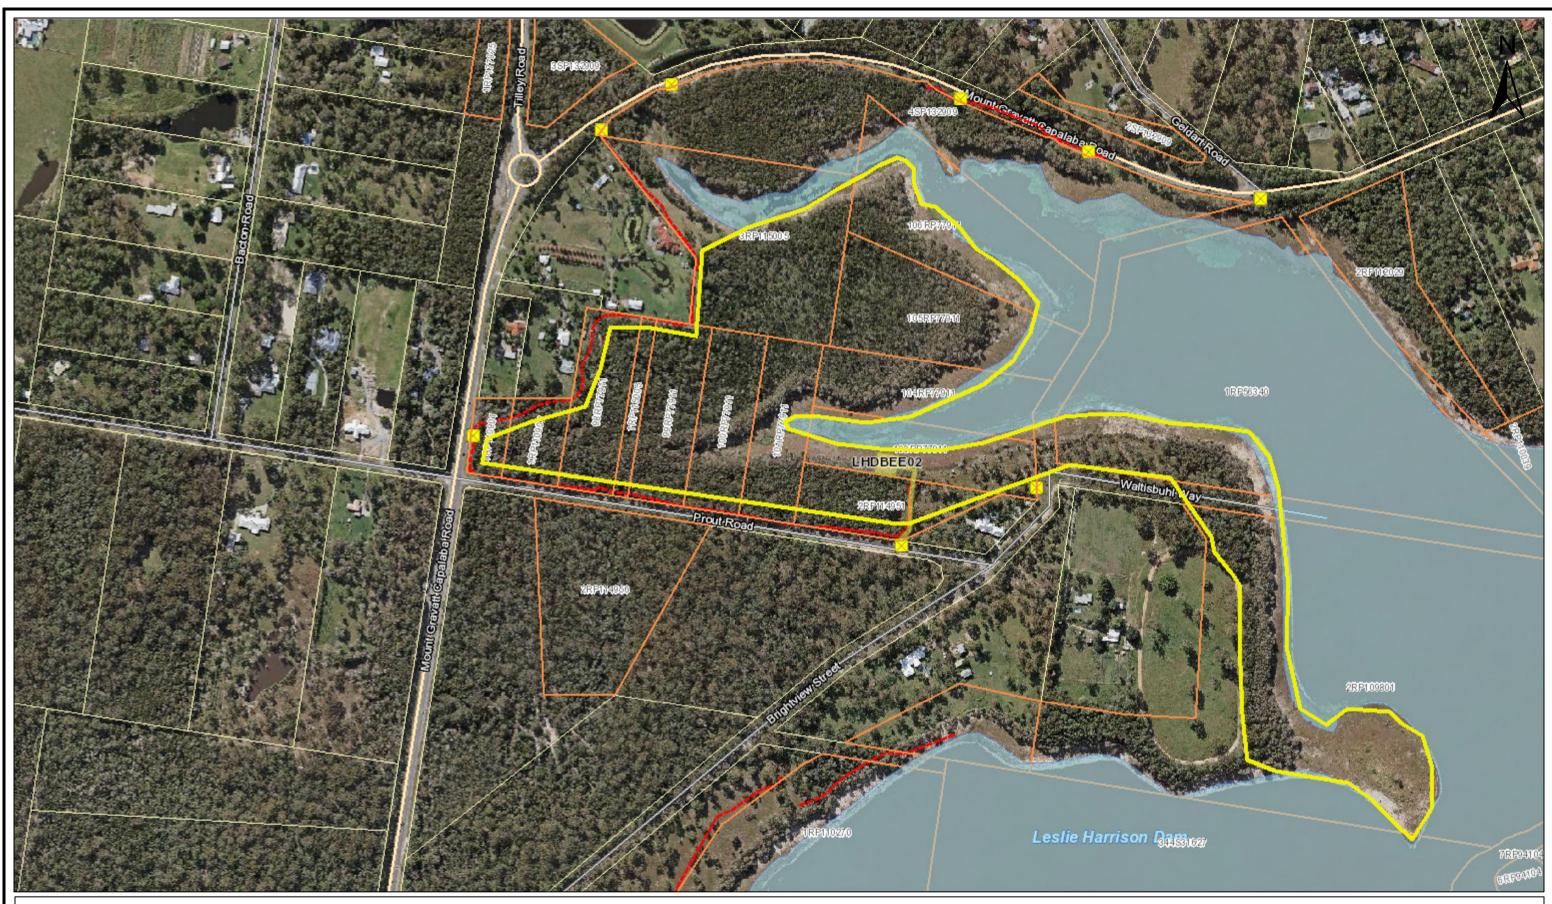

Seqwater Planned Burn DLH008 2021 Prout Rd Peninsula HR Map

| <b>Seqwater</b>                | WTP          | Water<br>Treatment Plant<br>Reservoir | ₩¤F<br>Pipeline | Water Quality<br>Monitoring<br>Facility<br>9 | -             | Recycled<br>Water<br>Treatment Plant<br>(Footprint) |                          | Properties With<br>Access/Prop<br>Issues<br>Seqwater<br>Easements |        | Seqwater<br>Licence Area<br>Seqwater<br>Property | <b>.</b>        | Unlocked<br>Access Track<br>/Firebreak<br>Segwater | *±<br>1-1 |
|--------------------------------|--------------|---------------------------------------|-----------------|----------------------------------------------|---------------|-----------------------------------------------------|--------------------------|-------------------------------------------------------------------|--------|--------------------------------------------------|-----------------|----------------------------------------------------|-----------|
| Scale 1:5,323 @A3<br>0 0.15 km | Pump Station | _                                     | Treated<br>Raw  |                                              | Water Storage | - <b>-</b>                                          | Seqwater<br>Licence Site | Gate                                                              | Locked |                                                  | Recreation Area |                                                    |           |