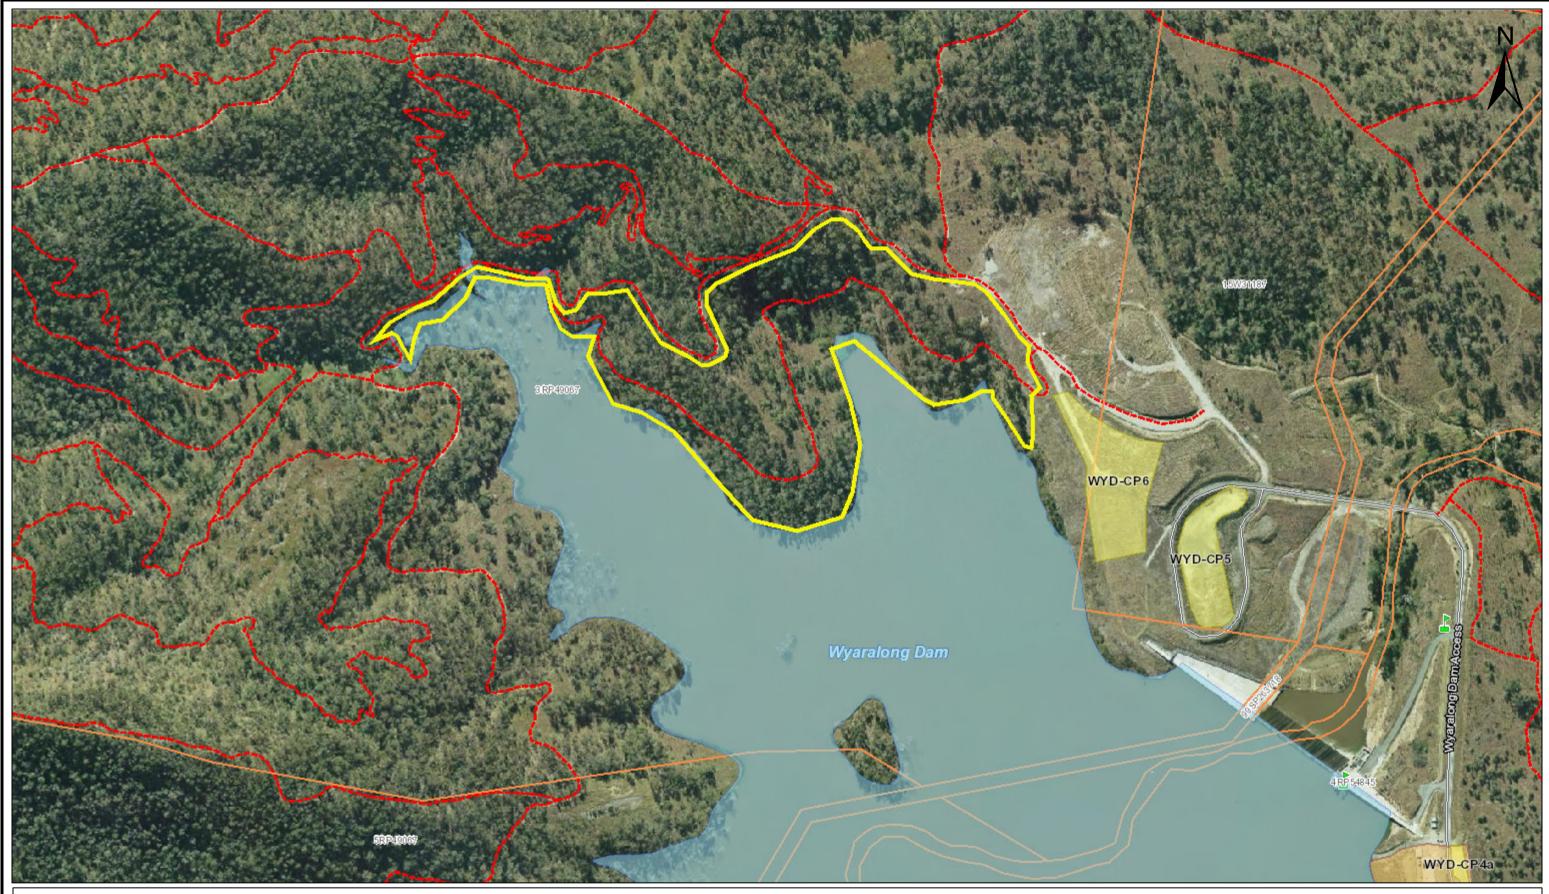

Seqwater Planned Burn DWY008 2021 Secret Valley Shoreline HR Map

| <b>O</b> seqwater               | Water Water Quality WTP Treatment Plant Worf Monitoring Facility | Water         | Properties With       Seqwater       Unlocked         Access/Prop       Licence Area       Access Track         Issues       Seqwater       Access Track |
|---------------------------------|------------------------------------------------------------------|---------------|----------------------------------------------------------------------------------------------------------------------------------------------------------|
| 🐨 spatial                       | Reservoir Pipeline                                               | (Footprint)   | Seqwater Property /Firebreak<br>Easements Gate Seqwater                                                                                                  |
| Scale 1:5,323 @ A3<br>0 0.15 km | Pump Station Treated — Raw                                       | Water Storage | Seqwater Recreation Area                                                                                                                                 |

Fire Location