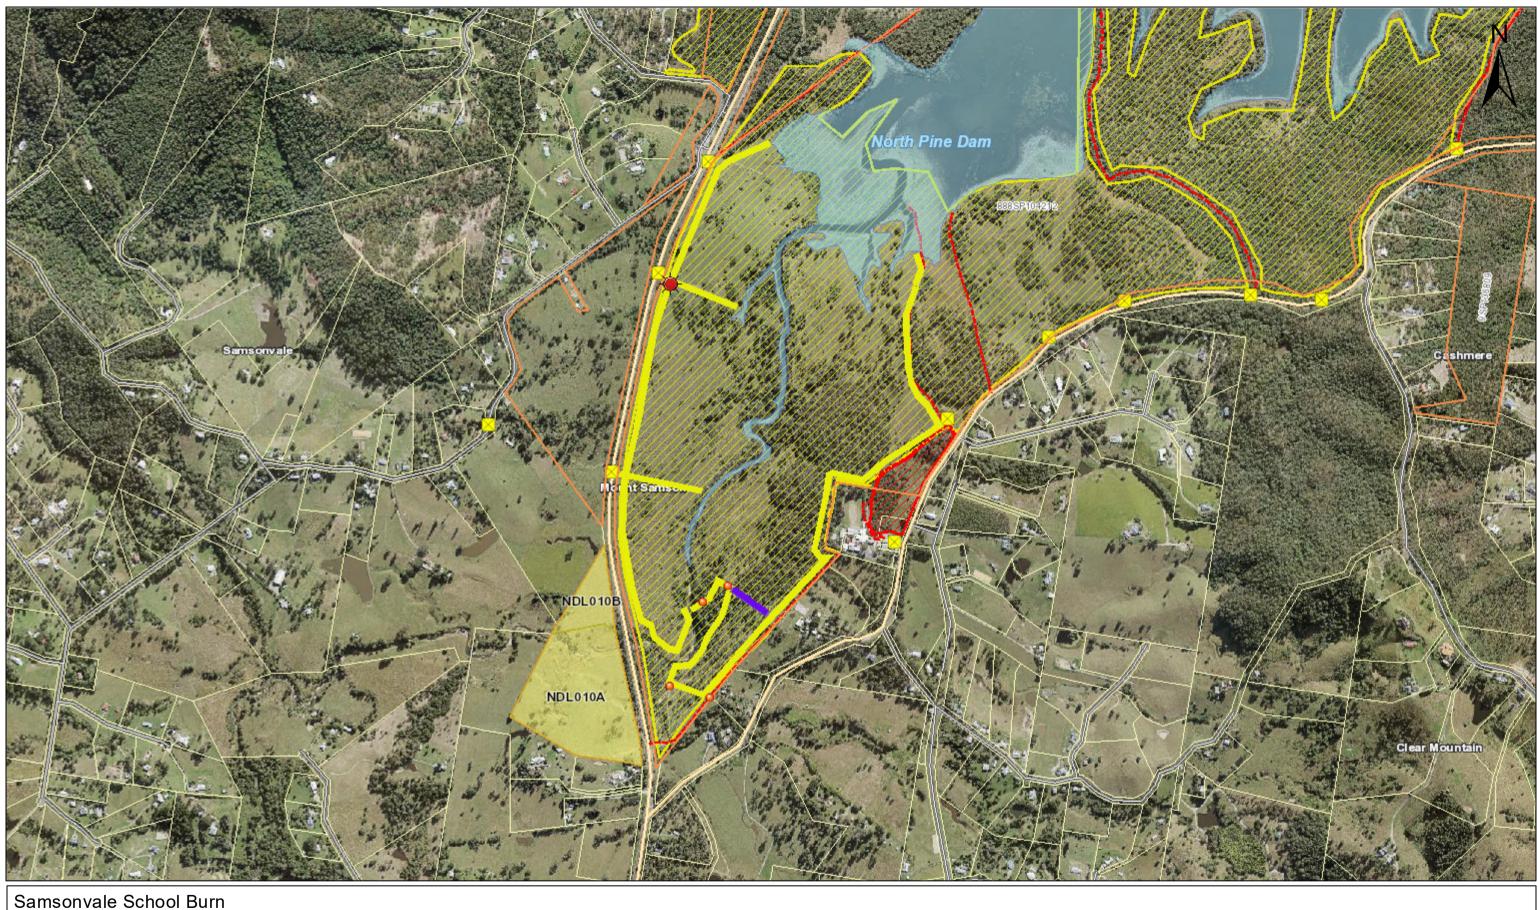

Completed

Proposed

Wildfire

## Disclaimer:

Seqwater makes no representation or warranty as to the accuracy, completeness, reliability or suitability of the GIS data and any other information provided by Seqwater for any specific purpose and disclaims any responsibility or tability for any expenses, losses, damages and costs which may be suffered or incurred as a result of or in connection with using or relying on the data or the information provided by Seqwater. Please ensure the map attached accurately represents the location of proposed works. If you have any queries, please contact Seqwater.

Copyright of data is as follows:

Cadastre (c) 2019 Department of Environmental Resource Management. 2016 Aerial Photography (c) QSIC Spatial Imagery Subscription Plan