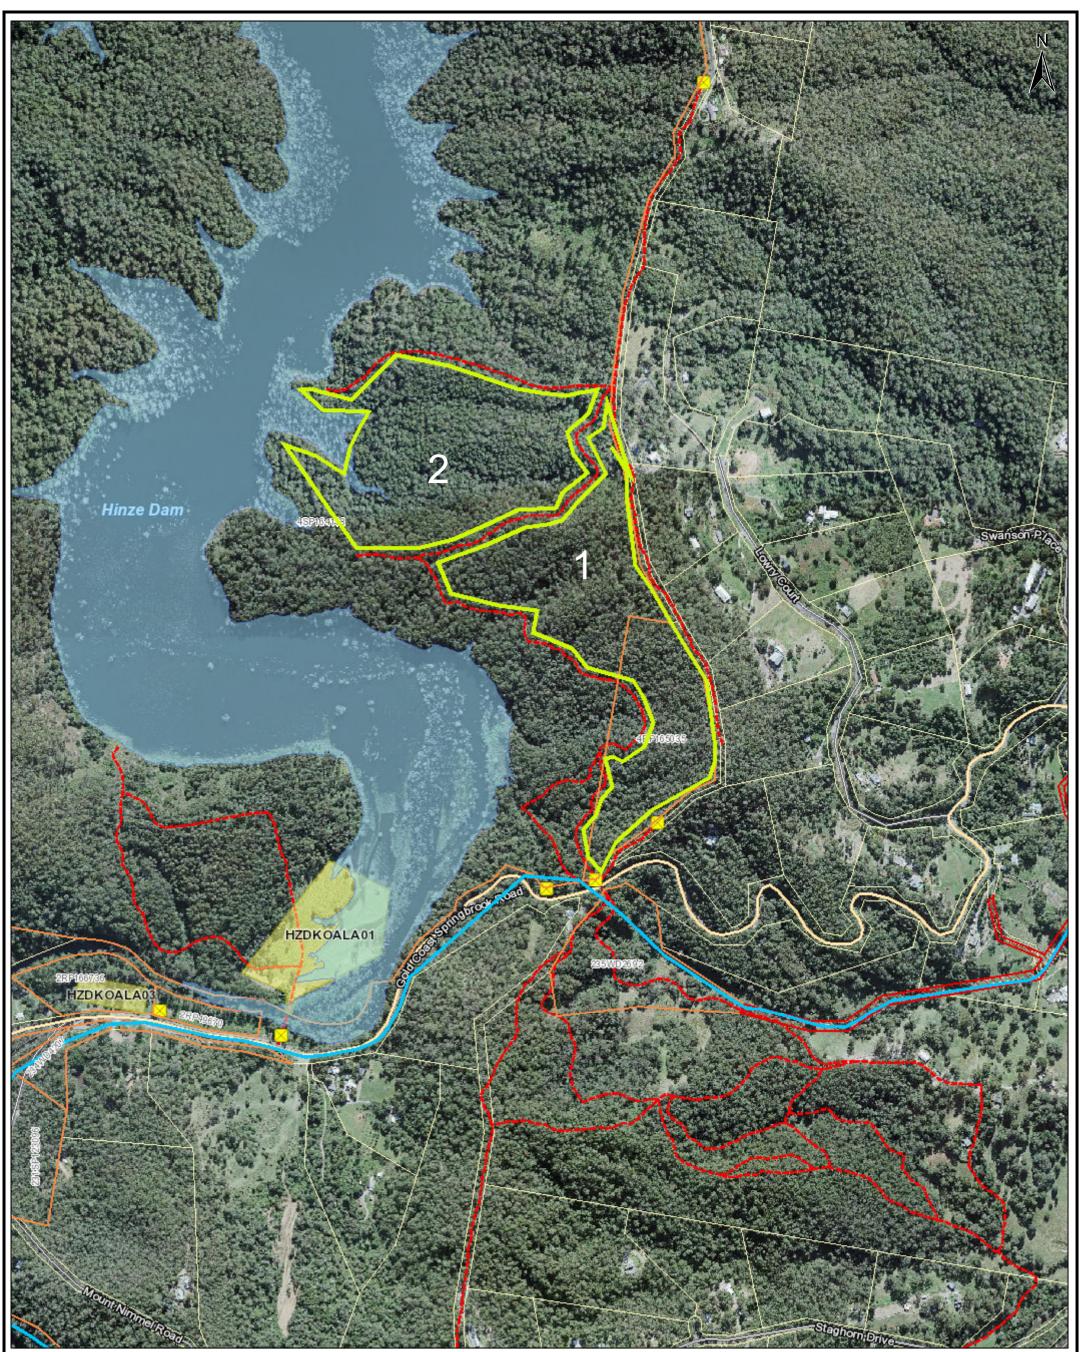

## Seqwater Planned Burn DHZ011 Neranwood Molasses Map 2020

## Date: 5/08/2020

|                               | Water Maker Raw Sequater Access Track   Treatment Plant Licence Site /Firebreak | Seqwater makes no representation or warran ty as to the accuracy,<br>com pleteness, reliability or suitability of the GIS data and any other<br>in formation provided by Seqwater for any specific purpose and |
|-------------------------------|---------------------------------------------------------------------------------|----------------------------------------------------------------------------------------------------------------------------------------------------------------------------------------------------------------|
| 🖸 segwater                    | Reservoir — Recycled Sequater Sequater Recreation Area                          | discillations any response billy or liability for any expenses, loss es,<br>damages and costs which may be suffered or incurred as a result<br>of or in connection with using or relying on the data or the    |
| 👻 spatial                     | Pump Station Water Storage Sequater                                             | information provided by Seqwater. Please ensure the map attached accurately represents the location of proposed works. If                                                                                      |
|                               | Water Quality Properties With Property Access/Prop Gate                         | you have any queries, please contact Seqwater.<br>Copyright of data is as follows:                                                                                                                             |
|                               | Facility Sequater Locked                                                        | Cadastre (c) 2019 Department of Environmental Resource<br>Management. 2015 Aerial Photography (c) QSIC Spatial                                                                                                 |
| Scale 1:7,632 @A3<br>0 0.2 km | Treated Unlock ed                                                               | Im agery Subscription Plan                                                                                                                                                                                     |
|                               |                                                                                 |                                                                                                                                                                                                                |