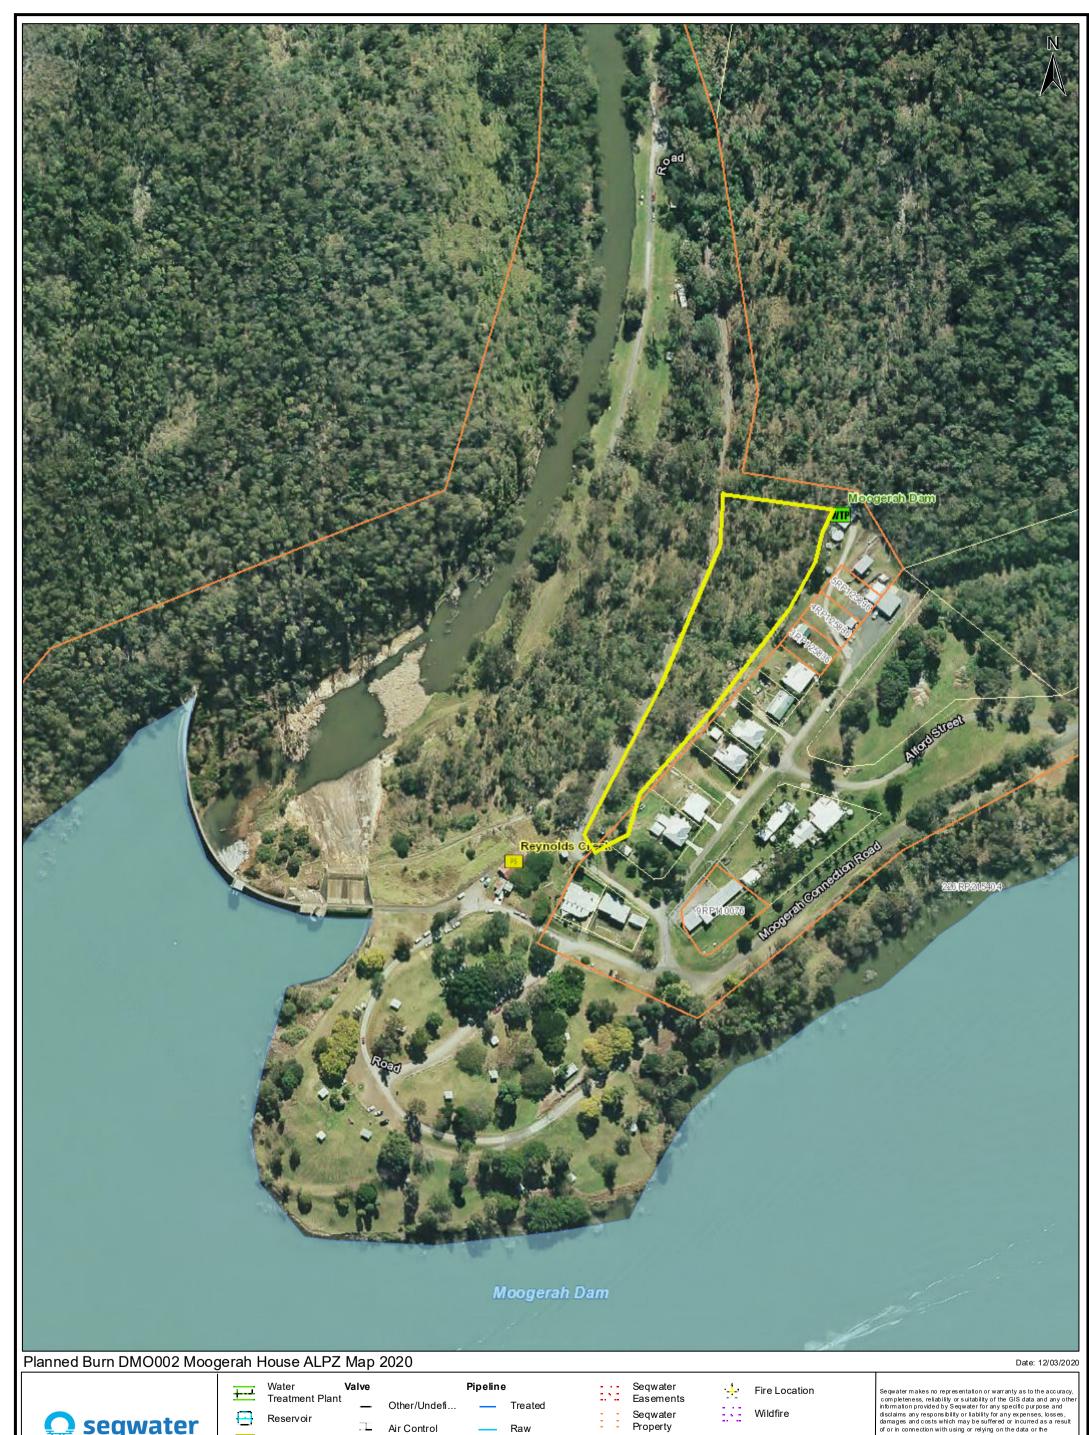

|                   | The second se |                             | Valve |              | Pipeline | )               | 2.22 | Seqwater     | ÷. | Fire Location | Seqwater makes no representation or warranty as to the accuracy,                                                                        |
|-------------------|-----------------------------------------------------------------------------------------------------------------|-----------------------------|-------|--------------|----------|-----------------|------|--------------|----|---------------|-----------------------------------------------------------------------------------------------------------------------------------------|
| <b>O</b> segwater | <u> </u>                                                                                                        | Treatment Plant             | _     | Other/Undefi |          | Treated         |      |              |    | \A/ildfing    | completeness, reliability or suitability of the GIS data and any other<br>information provided by Seqwater for any specific purpose and |
|                   |                                                                                                                 | Reservoir                   |       |              |          | Raw             |      | Seqwater     |    |               | disclaims any responsibility or liability for any expenses, losses,<br>damages and costs which may be suffered or incurred as a result  |
|                   |                                                                                                                 |                             |       | Air Control  |          |                 |      | Property     |    |               | of or in connection with using or relying on the data or the                                                                            |
| 👳 spatial         | <u></u>                                                                                                         | Pump Station                |       |              |          |                 | Gate |              |    |               | information provided by Seqwater. Please ensure the map<br>attached accurately represents the location of proposed works. If            |
|                   |                                                                                                                 | Water Quality<br>Monitoring |       | Flow Control |          | Recycled        |      | Locked       |    |               | you have any queries, please contact Seqwater.                                                                                          |
|                   |                                                                                                                 |                             |       | lsolation    |          | Water Storage   |      |              |    |               | Copyright of data is as follows:                                                                                                        |
|                   |                                                                                                                 | Facility                    | - j-  | Isolation    |          | water Storage   | Ð    | Unlocked     |    |               | Cadastre (c) 2019 Department of Environ mental Resource                                                                                 |
| Scale 1:2,256 @A3 |                                                                                                                 | . donny                     |       | Scour        |          | Properties With |      | ·            |    |               | Management. 2015 Aerial Photography (c) QSIC Spatial<br>Imagery Subscription Plan                                                       |
| 0 0.06 km         |                                                                                                                 |                             |       | 0000         |          | Access/Prop     |      | Access Track |    |               | 5 / T                                                                                                                                   |
|                   |                                                                                                                 |                             |       |              |          | lssues          |      | /Firebreak   |    |               |                                                                                                                                         |
|                   |                                                                                                                 |                             |       |              |          |                 |      |              |    |               |                                                                                                                                         |