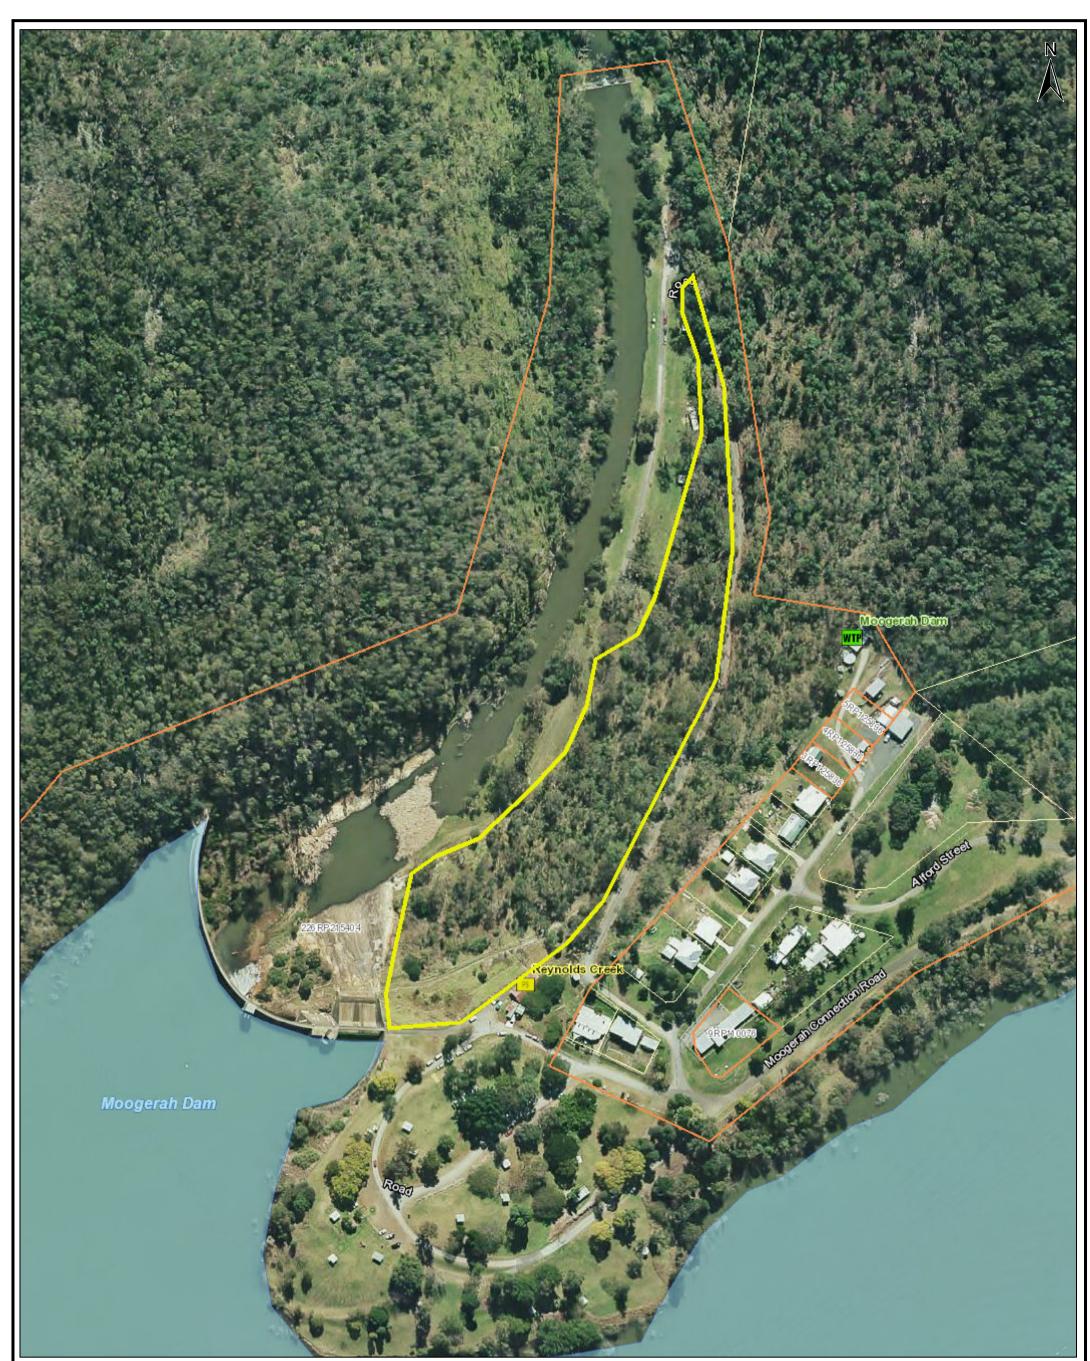

## Planned Burn DMO001 Reynold's Ck OPZ Map 2020

## Date: 12/03/2020

|                                 |           | Water           | Valve      |              | Pipeline | )                     | :::  | Seqwater                   | Seqwater makes no representation or warranty as to the accuracy,                                                                                                                                                                                                                                                                                   |
|---------------------------------|-----------|-----------------|------------|--------------|----------|-----------------------|------|----------------------------|----------------------------------------------------------------------------------------------------------------------------------------------------------------------------------------------------------------------------------------------------------------------------------------------------------------------------------------------------|
| <b>Seqwater</b><br>spatial      | -         | Treatment Plant | t <u> </u> | Other/Undefi |          | Treated               |      | Easements                  | completeness, reliability or suitability of the GIS data and any other<br>inform at on provide dby Seqwater for any specific purpose and<br>disclaims any responsibility or liability for any expenses, losses,<br>damages and costs which may be suffered or incurred as a result<br>of or in connection with using or relying on the data or the |
|                                 | E E       | Reservoir       |            | Air Control  |          | Raw                   | 11   | Seqwater<br>Property       |                                                                                                                                                                                                                                                                                                                                                    |
|                                 |           | Pump Station    |            |              |          | De sue la d           | Gate |                            | information provided by Seqwater. Please ensure the map<br>attached accurately represents the location of proposed works. If                                                                                                                                                                                                                       |
|                                 | -de-perio | Water Quality   | lity       | Flow Control |          | Recycled              | E.   | Locked                     | you have any queries, please contact Seqwater.                                                                                                                                                                                                                                                                                                     |
|                                 |           | Monitoring      |            | lsolation    |          | Water Storage         |      |                            | Copyright of data is as follows:                                                                                                                                                                                                                                                                                                                   |
|                                 |           | Facility        |            | Secur        |          | Properties With       | H    | Unlocked                   | Cadastre (c) 2019 Department of Environmental Resource<br>Management. 2015 Aerial Photography (c) QSIC Spatial<br>Imagery Subscription Plan                                                                                                                                                                                                        |
| Scale 1:2,256 @ A3<br>0 0.06 km |           |                 |            | Scour        | 232      | Access/Prop<br>Issues |      | Access Track<br>/Firebreak | in agery Subscription Plan                                                                                                                                                                                                                                                                                                                         |
|                                 |           |                 |            |              |          |                       |      |                            |                                                                                                                                                                                                                                                                                                                                                    |