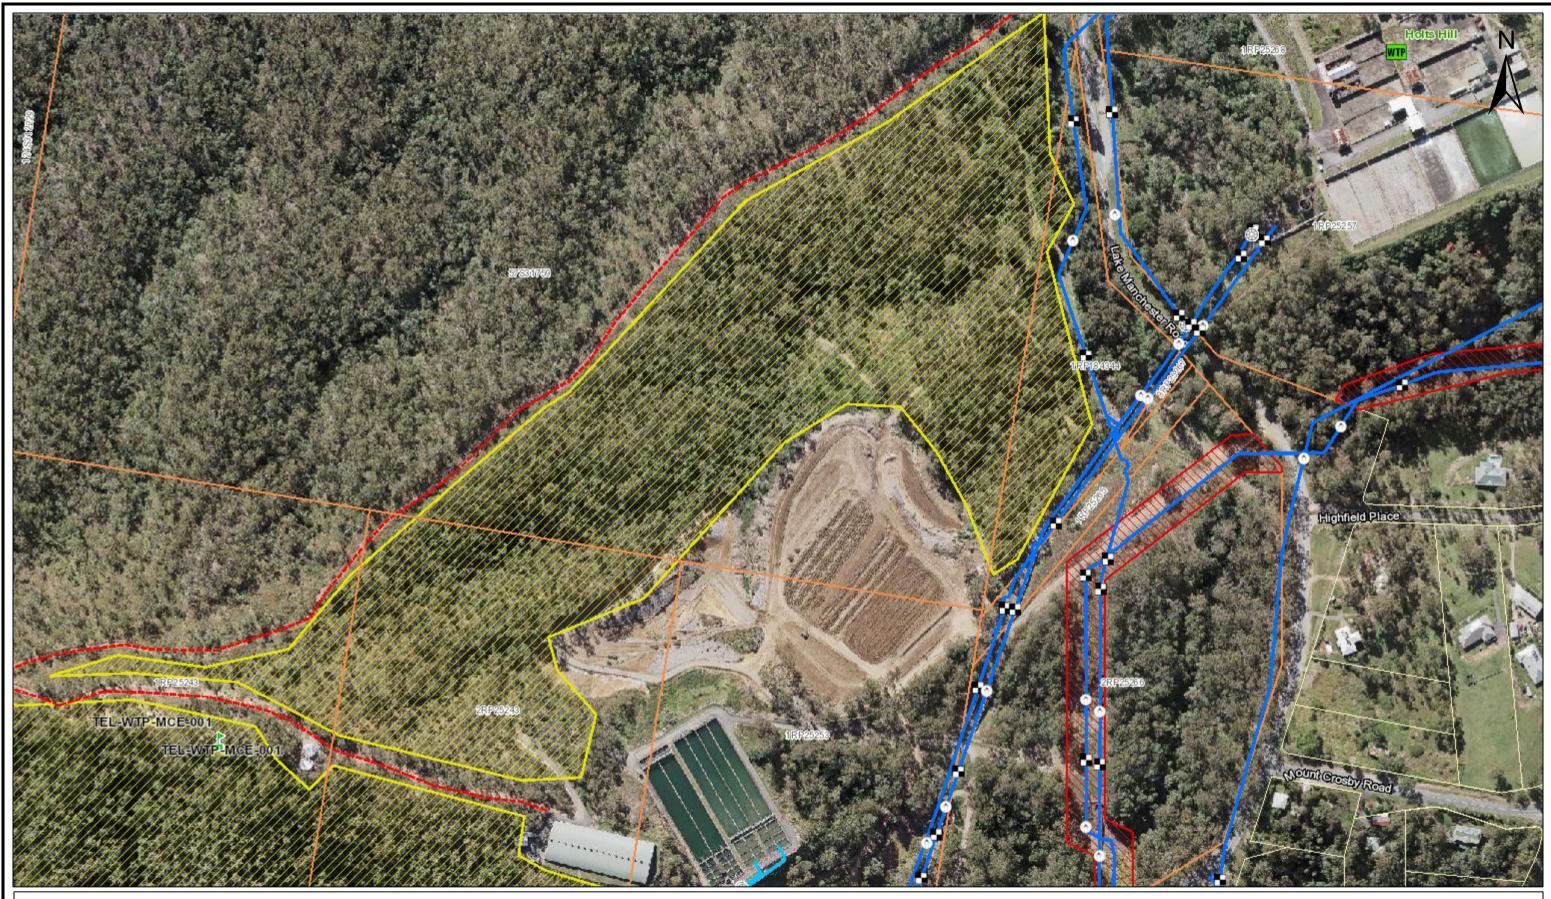

## TEB-001 Montana burn Crosby

Seqwater Recreation Area

Fire Location

Disclaimer:

Seqwater makes no representation or warranty as to the accuracy, completeness, reliability or suitability of the GIS data and any other information provided by Seqwater for any specific purpose and disclaims any responsibility or lability for any expenses, losses, damages and costs which may be suffered or incurred as a result of or in connection with using or relying on the data or the information provided by Seqwater. Please ensure the map attached accurately represents the location of proposed works. If you have any queries, please contact Seqwater.