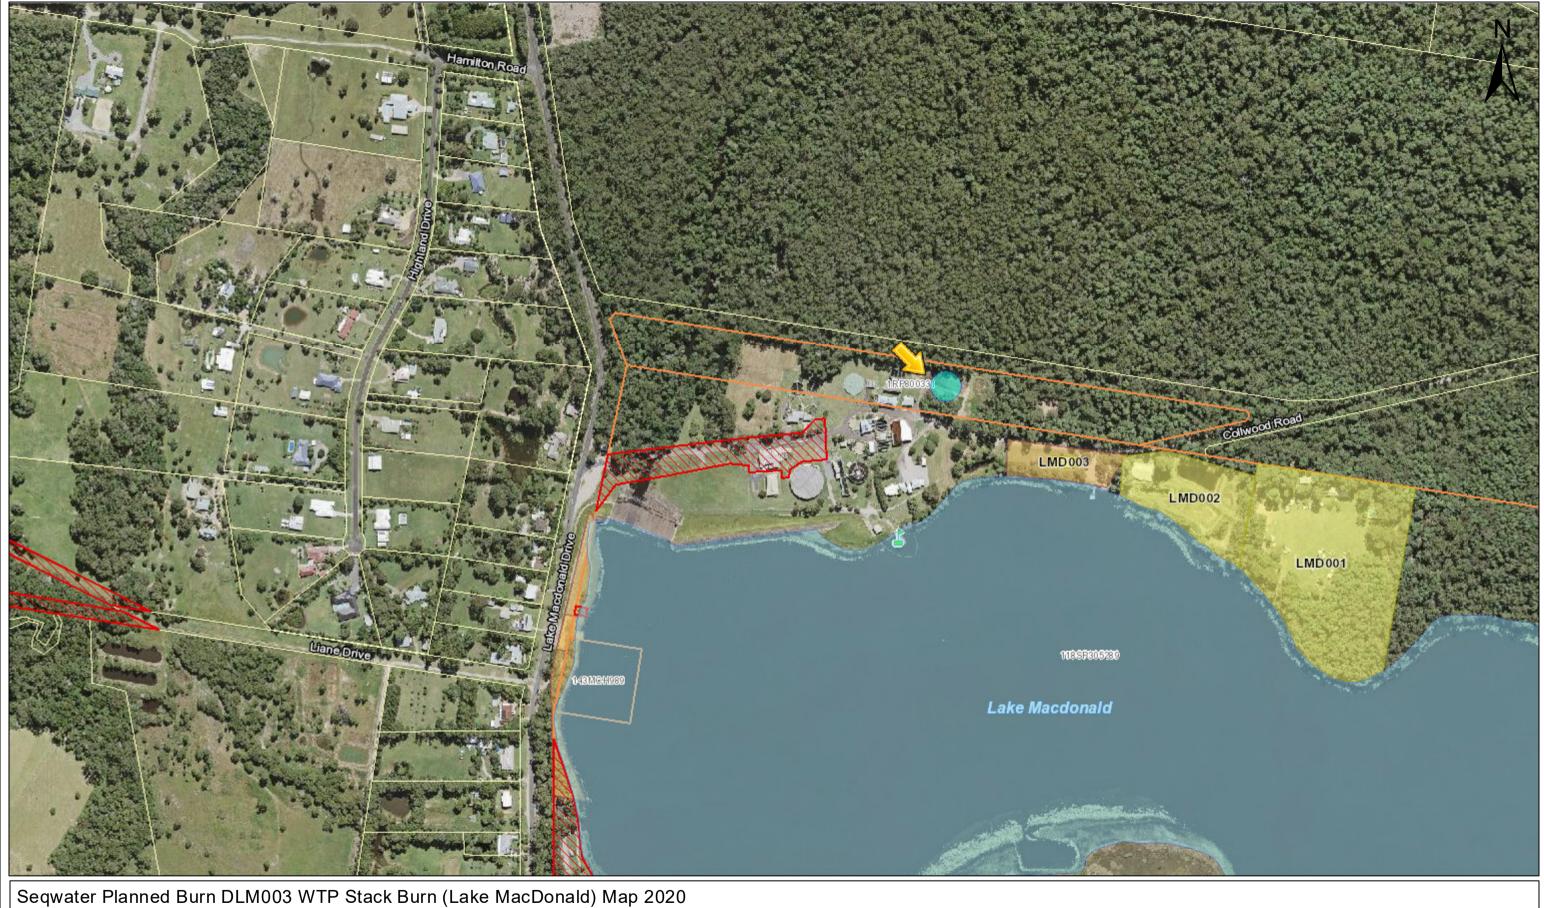

Seqwater Water Storage Unlocked  $\times$ . Licence Area seqwater spatial Seqwater Easements Access Track Seqwater  $\square$ /Firebreak Property Seqwater Seqwater Gate Licence Site **Recreation Area** Scale 1:4,513 @A3 Locked  $\times$ 0.13 km 0