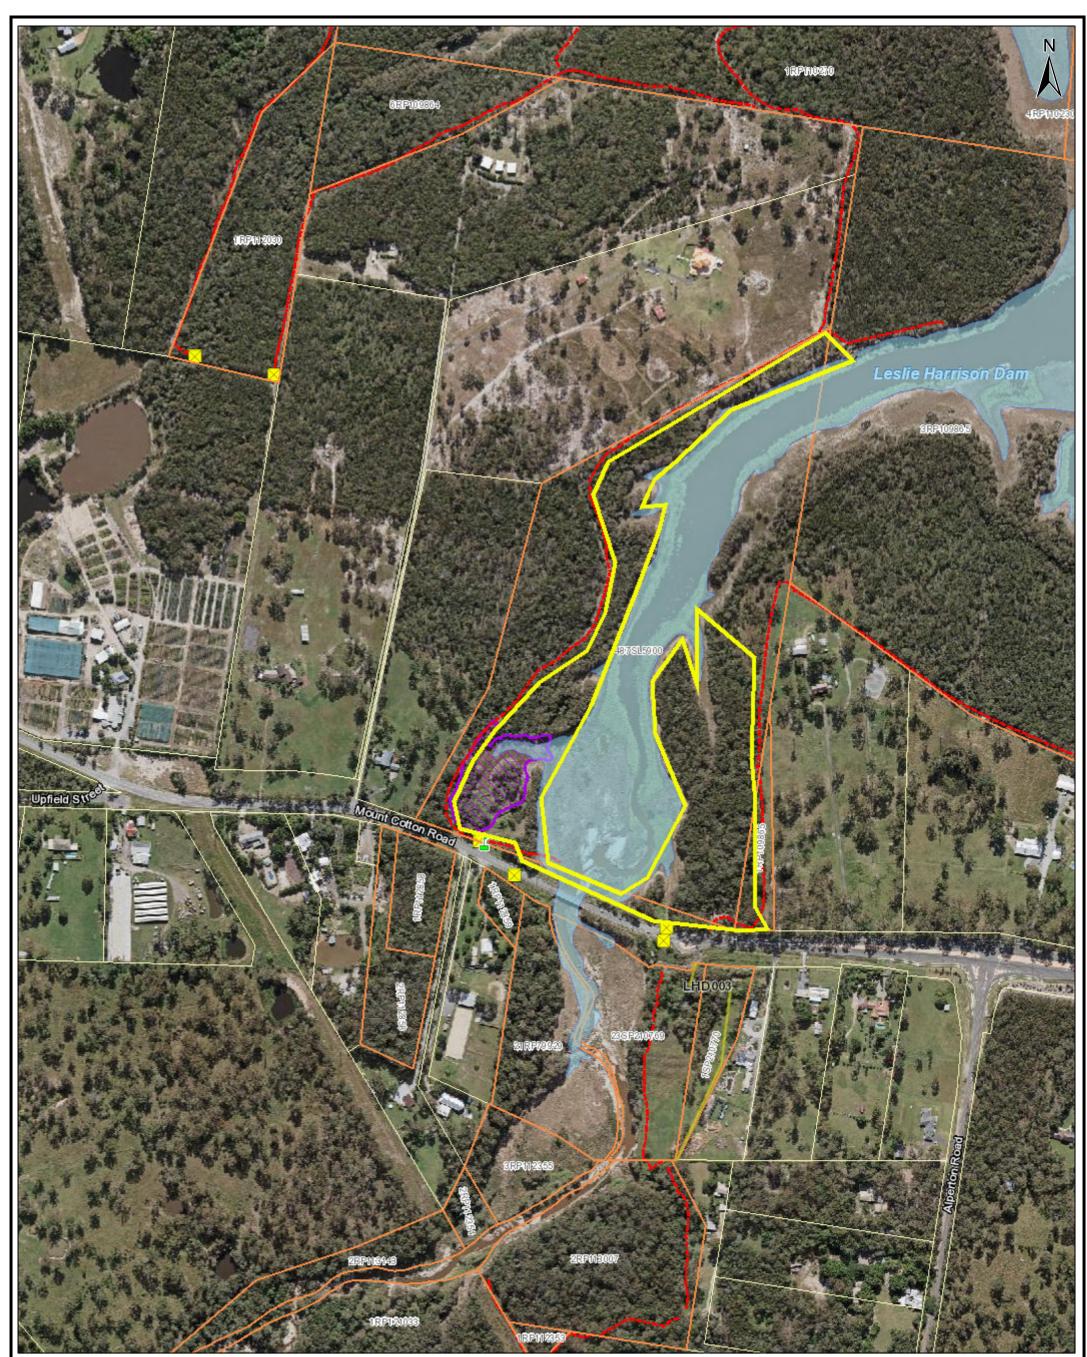

## Planned Burn DLH006 Priest Bridge Map 2020

## Date: 26/03/2020

| <b>Seqwater</b><br>spatial | Water<br>Treatment F                  | Plant Air Control    | — Raw                                    | <ul> <li>Seqwater</li> <li>Licence Site</li> <li>Access Track</li> <li>/Firebreak</li> </ul> | Seqwater makes no representation or warranty as to the accuracy,<br>completeness, reliability or suitability of the GIS data and any other                                                                                                                               |
|----------------------------|---------------------------------------|----------------------|------------------------------------------|----------------------------------------------------------------------------------------------|--------------------------------------------------------------------------------------------------------------------------------------------------------------------------------------------------------------------------------------------------------------------------|
|                            | Reservoir                             | Flow Control         | , , , , , , , , , , , , , , , , , , ,    | Seqwater Seqwater<br>Licence Area Recreation Area                                            | inform alion provided by Seqwater for any specific purpose and<br>disclaims any responsibility or liability for any expenses, losses,<br>damages and costs which may be suffered or incurred as a result<br>of or in connection with using or relying on the data or the |
|                            | Pump Static                           | on Isolation         | Water Storage                            | Jeqwalei                                                                                     | information provided by Seqwater. Please ensure the map<br>attached accurately represents the location of proposed works. If                                                                                                                                             |
|                            | Water Quali<br>Monitoring<br>Facility | ty Scour<br>Pipeline | Properties With<br>Access/Prop<br>Issues | 1 no Ecoution                                                                                | you have any queries, please contact Seqwater.<br>Copyright of data is as follows :<br>Cadastre (c) 20.19 Department of Environ mental Resource                                                                                                                          |
| Scale 1:4,513 @ A3         | Valve                                 | Treated              | - Seqwater<br>Easements                  |                                                                                              | Management. 2015 Aerial Photography (c) QSIC Spatial<br>Imagery Subscription Plan                                                                                                                                                                                        |
| 0 0.13 km                  | - Other/Unde                          | fi                   |                                          | → Unlock ed                                                                                  |                                                                                                                                                                                                                                                                          |
|                            |                                       |                      |                                          |                                                                                              |                                                                                                                                                                                                                                                                          |