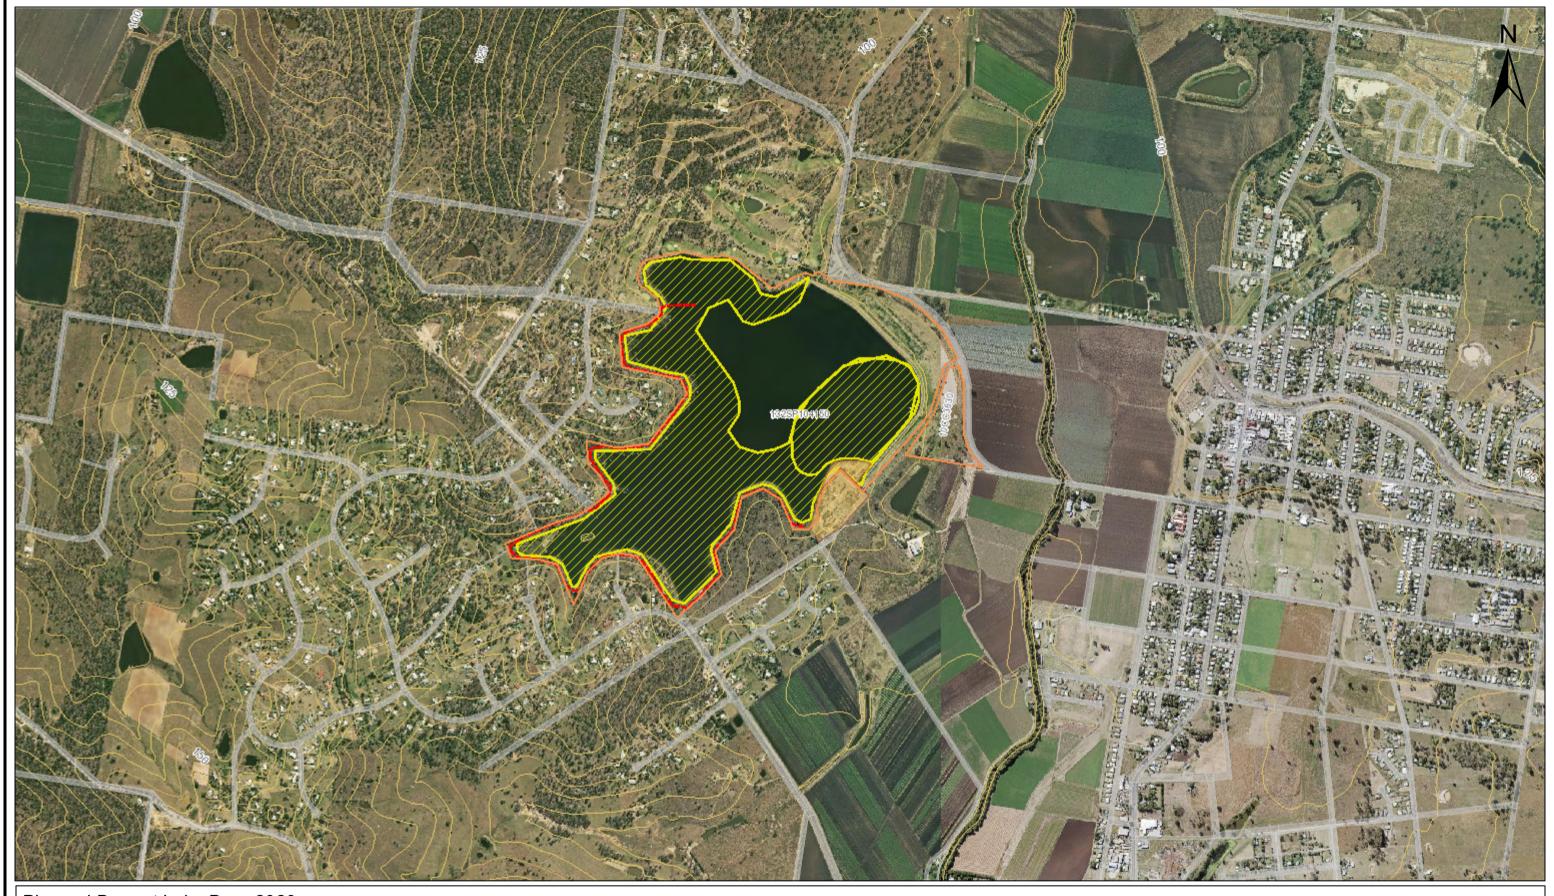

Water Treatment Plant

Seqwater

Casement

Property

Gate

Locked

/Firebreak

Unlocked Access Track Seqwater Recreation Area

Completed

Burn Area

Proposed

Wildfire

Intermediate Contour

★ Fire Location Contours 5m

— Index Contour

Segwater makes no representation or warranty as to the accuracy, completeness, reliability or suitability of the GIS data and any other information provided by Segwater for any specific purpose and disclaims any response billy or lability for any expenses, losses, damages and costs which may be suffered or incurred as a result of or in commection with using or relying on the data or the information provided by Segwater. Please ensure the map attached accurately represents the location of proposed works. If you have any queries, please contact Segwater.