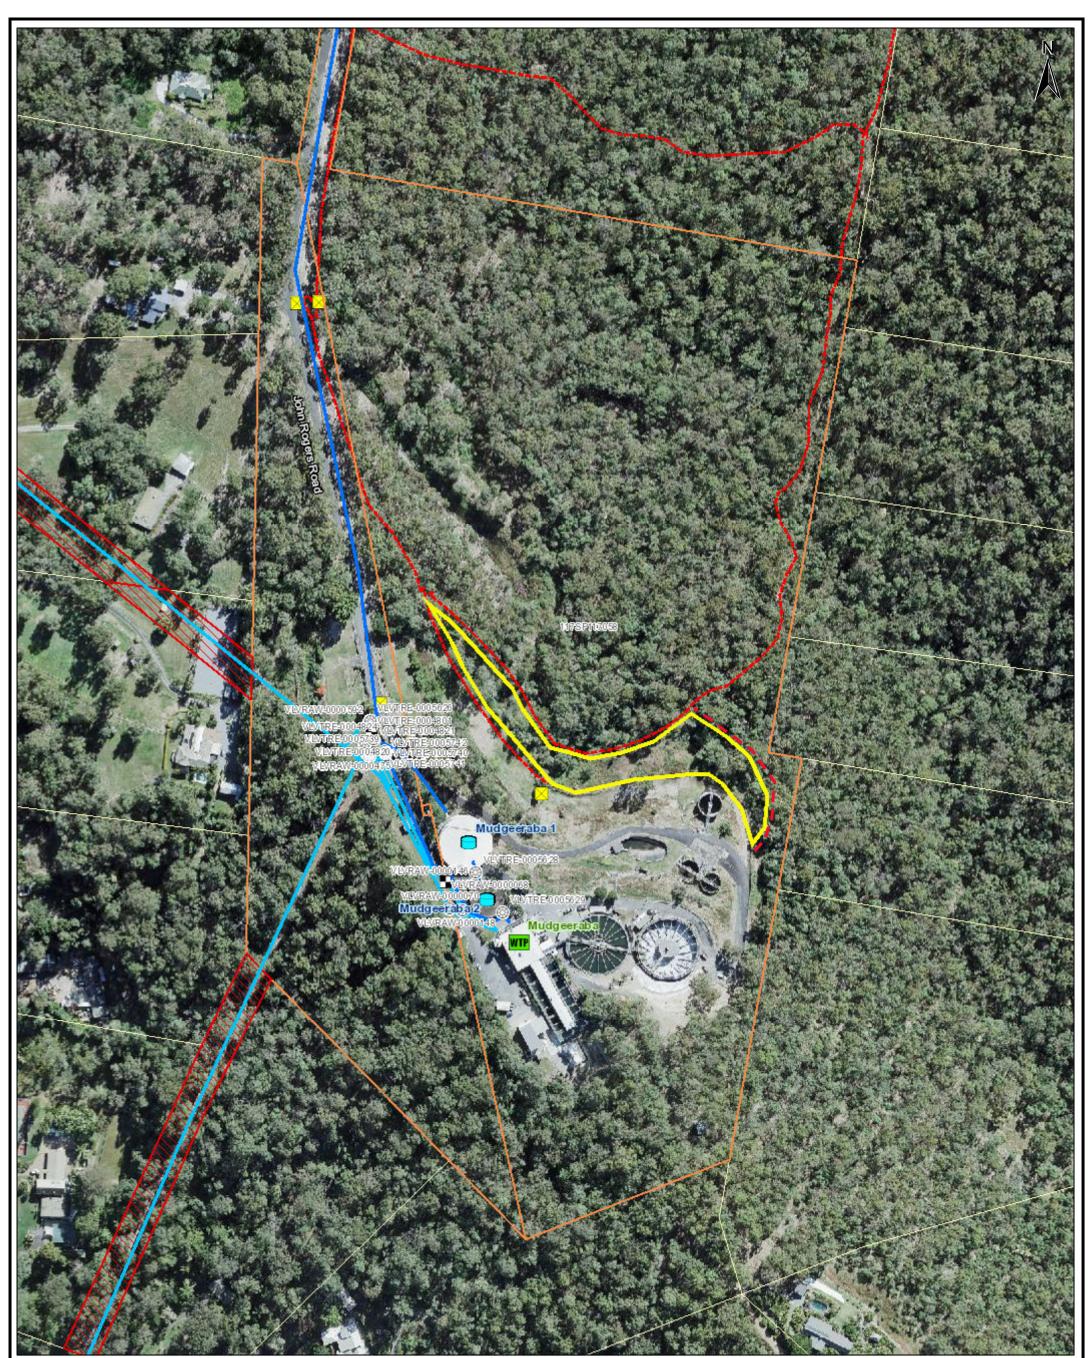

## Seqwater Planned Burn- DHZ001 Mudgee WTP OPZ Map 2020

## Date: 8/04/2020

| Seqwater<br>spatial             | Water<br>Treatment Plant<br>Reservoir<br>Pump Station<br>Water Quality<br>Monitoring<br>Facility | Valve | Other/Undefi<br>Air Control<br>Flow Control<br>Isolation | Pipeline | Scour<br>Treated<br>Raw<br>Recycled | Water Storage<br>Properties With<br>Access/Prop<br>Issues<br>Seqwater<br>Easements<br>Seqwater<br>Licence Site | Gate | Seq water<br>Licen ce Area<br>Seq water<br>Property<br>Locked<br>Unlocked | = | Access Track<br>/Firebreak<br>Seqwater<br>Recreation Area | Seqwater makes no representation or warranty as to the accuracy,<br>completeness, reliability or suitability of the GIS data and any other<br>information provided by Seqwater for any specific purpose and<br>disclaims any responsibility or liability for any expenses, boses,<br>damages and costs which may be suffered or incurred as a result<br>of or in connection with using or relying on the data or the<br>information provided by Seqwater. Please ensure the map<br>attached accurably represents the location of proposed works. If<br>you have any queries, please contact Seqwater.<br>Copyright of data is as follows:<br>Cadaste (c) 2019 Department of Environmental Resource |
|---------------------------------|--------------------------------------------------------------------------------------------------|-------|----------------------------------------------------------|----------|-------------------------------------|----------------------------------------------------------------------------------------------------------------|------|---------------------------------------------------------------------------|---|-----------------------------------------------------------|----------------------------------------------------------------------------------------------------------------------------------------------------------------------------------------------------------------------------------------------------------------------------------------------------------------------------------------------------------------------------------------------------------------------------------------------------------------------------------------------------------------------------------------------------------------------------------------------------------------------------------------------------------------------------------------------------|
| Scale 1:2,256 @ A3<br>0 0.06 km |                                                                                                  |       |                                                          |          |                                     |                                                                                                                |      |                                                                           |   |                                                           | Management. 2015 Aerial Photography (c) QSIC Spatal<br>Imagery Subscription Plan                                                                                                                                                                                                                                                                                                                                                                                                                                                                                                                                                                                                                   |